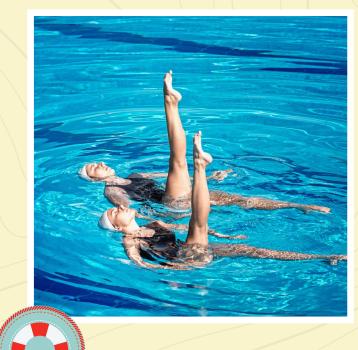

#### **SYNCHRONIZED SWIM** (AGES 6-8, 9-14)

#### **Advanced Swimmers**

Learn the fundamental skills of synchronized swimming while enhancing your strength, endurance, and flexibility. Campers also decorate accessories for a performance suit. Must be able to swim 50 yards continuously and tread water for 3–5 minutes (ages 8–14) or swim 20 feet and be comfortable under water (ages 6–7). All black swimsuit suggested.