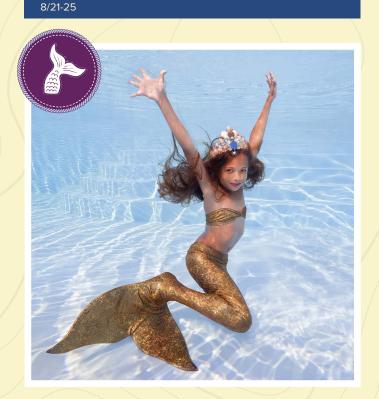

#### **MERMAID** (AGES 3–12)

Begin with a 30-minute group swim lesson to practice technique, then explore swimming with a mermaid fin during open swim. The adventure continues on dry land while learning about mermaids with fun activities. Bring your own snack. Arrive in your swimsuit. Required to be potty trained.

|                   | /         | /          |                 |
|-------------------|-----------|------------|-----------------|
| DATES             | TIME      | PRICES     | CHECK-IN/OUT    |
| Ages 3-5          |           | \$195/M    | Aquatics Center |
| 6/19-23           | 12:30-3pm | \$210/NMCM |                 |
| 7/3-7*            | 9–11:30am | \$230/NM   |                 |
| 7/10-14   7/24-28 |           |            |                 |
|                   |           |            |                 |
| Ages 6-12         |           |            |                 |
| 6/26-30   7/17-21 | 9–11:30am |            |                 |
| 7/31-8/4   8/7-11 | 12:30-3pm |            |                 |